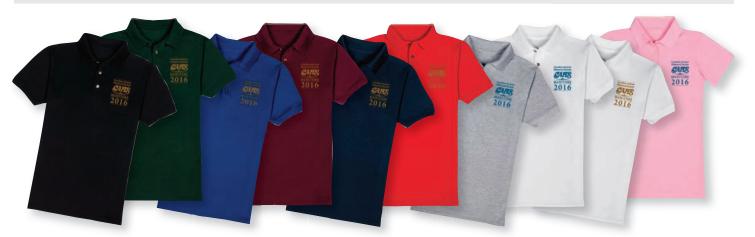

## Please Note: The deadline for pre-orders and payments is 20 May 2016.

Polo Shirts – available in an assortment of colours and designs (see order form list for details)

T-Shirts - available in Black & White - Men's & Women's cut

## **CAHS National Convention Merchandise - Order Form**

| Item                                                                                  | Colour / Detail          | Size / Gender | Price Ea. | Qty. | Line Total |
|---------------------------------------------------------------------------------------|--------------------------|---------------|-----------|------|------------|
| Men's or Women's fit Polo Shirt — available in S,M, L, XL, or XXL sizes               | Black                    | ? / ?         | \$30.00   | Х    | = \$       |
|                                                                                       | Navy Blue                | ? / ?         | \$30.00   | Х    | = \$       |
| please enter size & gender (M or F) at right ->                                       | Royal Blue               | ? / ?         | \$30.00   | х    | = \$       |
| please note: <b>Green</b> is available only in Men's and <b>Pink</b> only in Women's. | Maroon                   | ? / ?         | \$30.00   | Х    | = \$       |
|                                                                                       | Green                    | ? / ?         | \$30.00   | х    | = \$       |
|                                                                                       | Red                      | ? / ?         | \$30.00   | Х    | = \$       |
|                                                                                       | Grey                     | ? / ?         | \$30.00   | х    | = \$       |
|                                                                                       | White                    | ? / ?         | \$30.00   | х    | = \$       |
|                                                                                       | Pink                     | ? / ?         | \$30.00   | Х    | = \$       |
| Heavy Cotton T-Shirt – S, M, L, XL, or XXL sizes                                      | Black                    | ? / ?         | \$22.00   | х    | = \$       |
| please enter size & gender (M or F) at right ->                                       | White                    | ? / ?         | \$22.00   | Х    | = \$       |
|                                                                                       | Grey                     | ? / ?         | \$22.00   | х    | = \$       |
| Baseball Cap choose blue, tan, black, or white                                        | write colour choice here |               | \$20.00   | х    | = \$       |
| Canvas Tote choose Convention or CAHS logo                                            | write logo choice here   |               | \$17.00   | х    | = \$       |
| Mouse Pad with Convention or CAHS logo                                                | write logo choice here   |               | \$10.00   | х    | = \$       |
| Ceramic Coffee Mug *                                                                  |                          |               | \$17.00   | х    | = \$       |
| 2017 Calendar of Aviation Art                                                         |                          |               | \$15.00   | х    | = \$       |
| Merchandise Total (Add this total to the "Shipping Total" a                           |                          | \$            |           |      |            |
| Shipping (**Convention Pick-up of any sized order is at no charge)                    |                          |               |           |      |            |