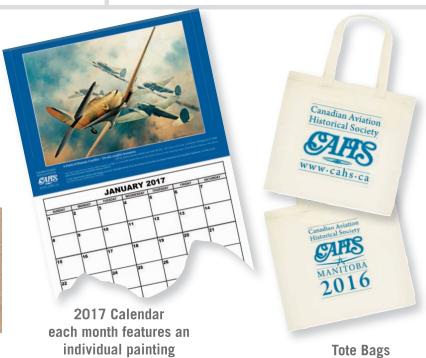

## **CAHS National Convention Merchandise**

The CAHS is offering a variety of merchandise for purchase. The CAHS has once again partnered with talented Canadian aviation artists to produce a stunning full colour 2017 calendar. Other items for sale include polo shirts, t-shirts, baseball caps, mugs, mouse pads, and canvas tote bags, all featuring the distinctive CAHS 2016 convention logo. Merchandise details are presented below and in the order form on page 2.

Baseball Cap - Tan, Blue, Black, & White available

Ceramic Coffee Mug both sides printed - as shown

**Mouse Pads** 