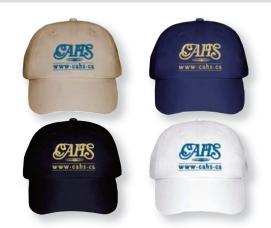

Baseball Cap - Tan, Blue, Black, & White available

Ceramic Coffee Mug both sides printed - as shown

**Mouse Pads** 

## **CAHS National Convention Merchandise - Order Form**

| Item                                                                                  | Colour / Detail          | Size / Gender | Price Ea. | Qty. | Line Total |
|---------------------------------------------------------------------------------------|--------------------------|---------------|-----------|------|------------|
| Men's or Women's fit Polo Shirt — available in S,M, L, XL, or XXL sizes               | Black                    | ? / ?         | \$30.00   | Х    | = \$       |
|                                                                                       | Navy Blue                | ? / ?         | \$30.00   | Х    | = \$       |
| please enter size & gender (M or F) at right ->                                       | Royal Blue               | ? / ?         | \$30.00   | х    | = \$       |
| please note: <b>Green</b> is available only in Men's and <b>Pink</b> only in Women's. | Maroon                   | ? / ?         | \$30.00   | Х    | = \$       |
|                                                                                       | Green                    | ? / ?         | \$30.00   | х    | = \$       |
|                                                                                       | Red                      | ? / ?         | \$30.00   | Х    | = \$       |
|                                                                                       | Grey                     | ? / ?         | \$30.00   | х    | = \$       |
|                                                                                       | White                    | ? / ?         | \$30.00   | х    | = \$       |
|                                                                                       | Pink                     | ? / ?         | \$30.00   | Х    | = \$       |
| Heavy Cotton T-Shirt – S, M, L, XL, or XXL sizes                                      | Black                    | ? / ?         | \$22.00   | х    | = \$       |
| please enter size & gender (M or F) at right ->                                       | White                    | ? / ?         | \$22.00   | Х    | = \$       |
|                                                                                       | Grey                     | ? / ?         | \$22.00   | х    | = \$       |
| Baseball Cap choose blue, tan, black, or white                                        | write colour choice here |               | \$20.00   | х    | = \$       |
| Canvas Tote choose Convention or CAHS logo                                            | write logo choice here   |               | \$17.00   | х    | = \$       |
| Mouse Pad with Convention or CAHS logo                                                | write logo choice here   |               | \$10.00   | х    | = \$       |
| Ceramic Coffee Mug *                                                                  |                          |               | \$17.00   | х    | = \$       |
| 2017 Calendar of Aviation Art                                                         |                          |               | \$15.00   | х    | = \$       |
| Merchandise Total (Add this total to the "Shipping Total" a                           |                          | \$            |           |      |            |
| Shipping (**Convention Pick-up of any sized order is at no charge)                    |                          |               |           |      |            |