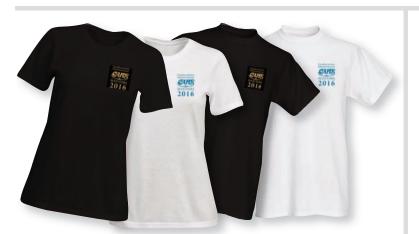

## Please Note: The deadline for pre-orders and payments is 20 May 2016.

Polo Shirts – available in an assortment of colours and designs (see order form list for details)

T-Shirts - available in Black & White - Men's & Women's cut

## **CAHS National Convention Merchandise - Order Form**

| Item                                                                                  | Colour / Detail          | Size / Gender | Price Ea. | Qty. | Line Total |
|---------------------------------------------------------------------------------------|--------------------------|---------------|-----------|------|------------|
| Men's or Women's fit Polo Shirt — available in S,M, L, XL, or XXL sizes               | Black                    | ? / ?         | \$30.00   | Х    | = \$       |
|                                                                                       | Navy Blue                | ? / ?         | \$30.00   | Х    | = \$       |
| please enter size & gender (M or F) at right ->                                       | Royal Blue               | ? / ?         | \$30.00   | х    | = \$       |
| please note: <b>Green</b> is available only in Men's and <b>Pink</b> only in Women's. | Maroon                   | ? / ?         | \$30.00   | Х    | = \$       |
|                                                                                       | Green                    | ? / ?         | \$30.00   | х    | = \$       |
|                                                                                       | Red                      | ? / ?         | \$30.00   | Х    | = \$       |
|                                                                                       | Grey                     | ? / ?         | \$30.00   | х    | = \$       |
|                                                                                       | White                    | ? / ?         | \$30.00   | х    | = \$       |
|                                                                                       | Pink                     | ? / ?         | \$30.00   | Х    | = \$       |
| Heavy Cotton T-Shirt – S, M, L, XL, or XXL sizes                                      | Black                    | ? / ?         | \$22.00   | х    | = \$       |
| please enter size & gender (M or F) at right ->                                       | White                    | ? / ?         | \$22.00   | Х    | = \$       |
|                                                                                       | Grey                     | ? / ?         | \$22.00   | х    | = \$       |
| Baseball Cap choose blue, tan, black, or white                                        | write colour choice here |               | \$20.00   | х    | = \$       |
| Canvas Tote choose Convention or CAHS logo                                            | write logo choice here   |               | \$17.00   | х    | = \$       |
| Mouse Pad with Convention or CAHS logo                                                | write logo choice here   |               | \$10.00   | х    | = \$       |
| Ceramic Coffee Mug *                                                                  |                          |               | \$17.00   | х    | = \$       |
| 2017 Calendar of Aviation Art                                                         |                          |               | \$15.00   | х    | = \$       |
| Merchandise Total (Add this total to the "Shipping Total" a                           |                          | \$            |           |      |            |
| Shipping (**Convention Pick-up of any sized order is at no charge)                    |                          |               |           |      |            |