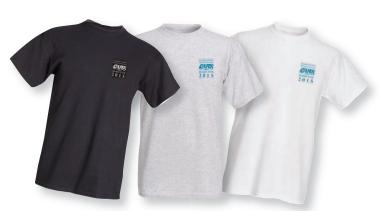

## **CAHS National Convention Merchandise**

The CAHS is offering a variety of merchandise for purchase. The CAHS has once again partnered with talented Canadian aviation artists to produce a stunning full colour 2016 calendar. Other items for sale include polo shirts, t-shirts, baseball caps, mugs, mouse pads, and canvas tote bags, all featuring the distinctive CAHS 2015 convention logo. Merchandise details are presented below and in the order form on page 2.

Please Note: The deadline for pre-orders and payments is 20 May 2015.

Polo Shirts – available in Black, Navy Blue, Royal Blue, Burgundy, Forest Green, Red, Grey, & White

T-Shirts – available in Black, Grey, & White