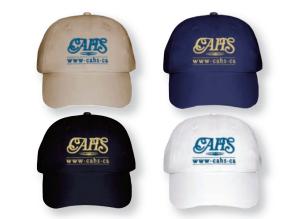

## **CAHS National Convention Merchandise**

The CAHS is offering a variety of merchandise for purchase. The CAHS has once again partnered with talented Canadian aviation artists to produce a stunning full colour 2016 calendar. Other items for sale include polo shirts, t-shirts, baseball caps, mugs, mouse pads, and canvas tote bags, all featuring the distinctive CAHS 2015 convention logo. Merchandise details are presented below and in the order form on page 2.

Baseball Cap - Tan, Blue, Black, & White available