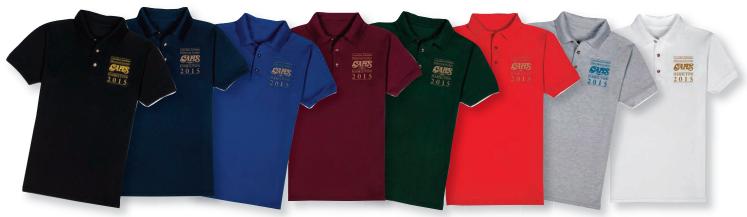

## **CAHS National Convention Merchandise**

The CAHS is offering a variety of merchandise for purchase. The CAHS has once again partnered with talented Canadian aviation artists to produce a stunning full colour 2016 calendar. Other items for sale include polo shirts, t-shirts, baseball caps, mugs, mouse pads, and canvas tote bags, all featuring the distinctive CAHS 2015 convention logo. Merchandise details are presented below and in the order form on page 2.

Please Note: The deadline for pre-orders and payments is 20 May 2015.

Polo Shirts – available in Black, Navy Blue, Royal Blue, Burgundy, Forest Green, Red, Grey, & White

T-Shirts – available in Black, Grey, & White