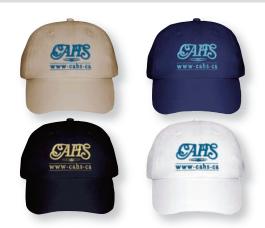

Baseball Cap - Tan, Blue, Black, & White available

## **CAHS National Convention Merchandise - Order Form**

| Item                                                                                                            | Colour / Detail          | Size / Gender | Price Ea. | Qty. |      | Line Total |
|-----------------------------------------------------------------------------------------------------------------|--------------------------|---------------|-----------|------|------|------------|
| Men's or Women's fit Polo Shirt — available in S,M, L, XL, or XXL sizes                                         | Black                    | ? / ?         | \$30.00   | х    | =\$  |            |
|                                                                                                                 | Navy Blue                | ? / ?         | \$30.00   | Х    | = \$ |            |
| please enter size & gender (M or F) at right ->                                                                 | Royal Blue               | ? / ?         | \$30.00   | Х    | = \$ |            |
| please note:                                                                                                    | Maroon                   | ? / ?         | \$30.00   | х    | =\$  |            |
| Green is available only in Men's and Pink only in Women's.                                                      | Green                    | ? / ?         | \$30.00   | Х    | = \$ |            |
|                                                                                                                 | Red                      | ? / ?         | \$30.00   | Х    | = \$ |            |
|                                                                                                                 | Grey                     | ? / ?         | \$30.00   | х    | =\$  |            |
|                                                                                                                 | White                    | ? / ?         | \$30.00   | х    | =\$  |            |
|                                                                                                                 | Pink                     | ? / ?         | \$30.00   | Х    | = \$ |            |
| Heavy Cotton T-Shirt – S, M, L, XL, or XXL sizes please enter size & gender (M or F) at right –>                | Black                    | ? / ?         | \$22.00   | Х    | =\$  |            |
|                                                                                                                 | White                    | ? / ?         | \$22.00   | х    | =\$  |            |
| Baseball Cap choose blue, tan, black, or white                                                                  | write colour choice here |               | \$22.00   | х    | =\$  |            |
| Canvas Tote choose Convention or CAHS logo                                                                      | write logo choice here   |               | \$15.00   | х    | =\$  |            |
| Mouse Pad with Convention or CAHS logo                                                                          | write logo choice here   |               | \$13.00   | Х    | = \$ |            |
| Ceramic Coffee Mug *                                                                                            |                          |               | \$17.00   | х    | =\$  |            |
| 2018 Calendar of Aviation Art                                                                                   |                          |               | \$15.00   | х    | =\$  |            |
| Merchandise Total (Add this total to the "Shipping Total" and enter the result in the "Remittance Total" below) |                          |               |           |      |      |            |