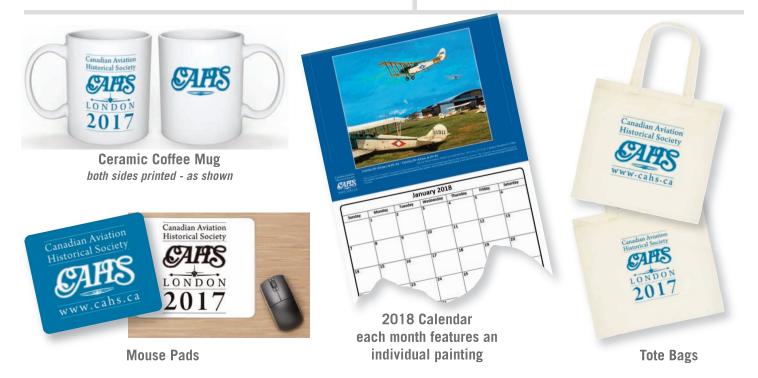

## **CAHS National Convention Merchandise**

The CAHS is offering a variety of merchandise for purchase. The CAHS has once again partnered with talented Canadian aviation artists to produce a stunning full colour 2018 calendar. Other items for sale include polo shirts, t-shirts, baseball caps, mugs, mouse pads, and canvas tote bags, all featuring the distinctive CAHS 2017 convention logo. Merchandise details are presented below and in the order form on page 2.

## **CAHS National Convention Merchandise - Order Form**

| Item                                                                                                            | Colour / Detail          | Size / Gender | Price Ea. | Qty. |      | Line Total |
|-----------------------------------------------------------------------------------------------------------------|--------------------------|---------------|-----------|------|------|------------|
| Men's or Women's fit Polo Shirt — available in S,M, L, XL, or XXL sizes                                         | Black                    | ? / ?         | \$30.00   | х    | =\$  |            |
|                                                                                                                 | Navy Blue                | ? / ?         | \$30.00   | Х    | = \$ |            |
| please enter size & gender (M or F) at right ->                                                                 | Royal Blue               | ? / ?         | \$30.00   | Х    | = \$ |            |
| please note:                                                                                                    | Maroon                   | ? / ?         | \$30.00   | х    | =\$  |            |
| Green is available only in Men's and Pink only in Women's.                                                      | Green                    | ? / ?         | \$30.00   | Х    | = \$ |            |
|                                                                                                                 | Red                      | ? / ?         | \$30.00   | Х    | = \$ |            |
|                                                                                                                 | Grey                     | ? / ?         | \$30.00   | х    | =\$  |            |
|                                                                                                                 | White                    | ? / ?         | \$30.00   | х    | =\$  |            |
|                                                                                                                 | Pink                     | ? / ?         | \$30.00   | Х    | = \$ |            |
| Heavy Cotton T-Shirt – S, M, L, XL, or XXL sizes please enter size & gender (M or F) at right –>                | Black                    | ? / ?         | \$22.00   | Х    | =\$  |            |
|                                                                                                                 | White                    | ? / ?         | \$22.00   | х    | =\$  |            |
| Baseball Cap choose blue, tan, black, or white                                                                  | write colour choice here |               | \$22.00   | х    | =\$  |            |
| Canvas Tote choose Convention or CAHS logo                                                                      | write logo choice here   |               | \$15.00   | х    | =\$  |            |
| Mouse Pad with Convention or CAHS logo                                                                          | write logo choice here   |               | \$13.00   | Х    | = \$ |            |
| Ceramic Coffee Mug *                                                                                            |                          |               | \$17.00   | х    | =\$  |            |
| 2018 Calendar of Aviation Art                                                                                   |                          |               | \$15.00   | х    | =\$  |            |
| Merchandise Total (Add this total to the "Shipping Total" and enter the result in the "Remittance Total" below) |                          |               |           |      |      |            |