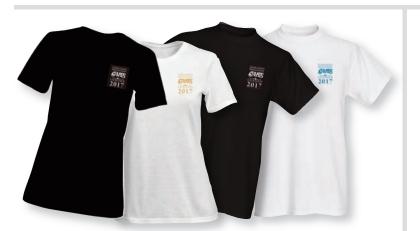

## Please Note: The deadline for pre-orders and payments is 15 May 2017.

Polo Shirts – available in an assortment of colours and designs (see order form list for details)

T-Shirts - available in Black & White - Men's & Women's cut

## **CAHS National Convention Merchandise - Order Form**

| Item                                                                                                            | Colour / Detail          | Size / Gender | Price Ea. | Qty. |      | Line Total |
|-----------------------------------------------------------------------------------------------------------------|--------------------------|---------------|-----------|------|------|------------|
| Men's or Women's fit Polo Shirt — available in S,M, L, XL, or XXL sizes                                         | Black                    | ? / ?         | \$30.00   | х    | =\$  |            |
|                                                                                                                 | Navy Blue                | ? / ?         | \$30.00   | Х    | = \$ |            |
| please enter size & gender (M or F) at right ->                                                                 | Royal Blue               | ? / ?         | \$30.00   | Х    | = \$ |            |
| please note:                                                                                                    | Maroon                   | ? / ?         | \$30.00   | х    | =\$  |            |
| Green is available only in Men's and Pink only in Women's.                                                      | Green                    | ? / ?         | \$30.00   | Х    | = \$ |            |
|                                                                                                                 | Red                      | ? / ?         | \$30.00   | Х    | = \$ |            |
|                                                                                                                 | Grey                     | ? / ?         | \$30.00   | х    | =\$  |            |
|                                                                                                                 | White                    | ? / ?         | \$30.00   | х    | =\$  |            |
|                                                                                                                 | Pink                     | ? / ?         | \$30.00   | Х    | = \$ |            |
| Heavy Cotton T-Shirt – S, M, L, XL, or XXL sizes please enter size & gender (M or F) at right –>                | Black                    | ? / ?         | \$22.00   | Х    | =\$  |            |
|                                                                                                                 | White                    | ? / ?         | \$22.00   | х    | =\$  |            |
| Baseball Cap choose blue, tan, black, or white                                                                  | write colour choice here |               | \$22.00   | х    | =\$  |            |
| Canvas Tote choose Convention or CAHS logo                                                                      | write logo choice here   |               | \$15.00   | х    | =\$  |            |
| Mouse Pad with Convention or CAHS logo                                                                          | write logo choice here   |               | \$13.00   | Х    | = \$ |            |
| Ceramic Coffee Mug *                                                                                            |                          |               | \$17.00   | х    | =\$  |            |
| 2018 Calendar of Aviation Art                                                                                   |                          |               | \$15.00   | х    | =\$  |            |
| Merchandise Total (Add this total to the "Shipping Total" and enter the result in the "Remittance Total" below) |                          |               |           |      |      |            |