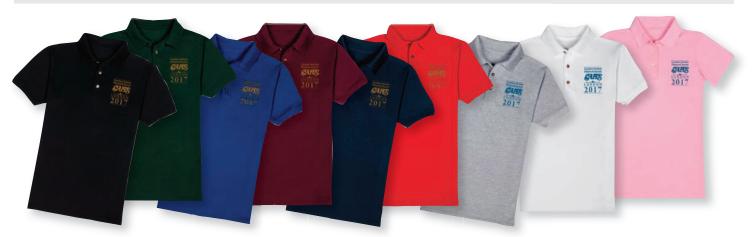

## Please Note: The deadline for pre-orders and payments is 15 May 2017.

Polo Shirts – available in an assortment of colours and designs (see order form list for details)

T-Shirts - available in Black & White - Men's & Women's cut

## **CAHS National Convention Merchandise - Order Form**

| Item                                                                                                            | Colour / Detail          | Size / Gender | Price Ea. | Qty. |      | Line Total |
|-----------------------------------------------------------------------------------------------------------------|--------------------------|---------------|-----------|------|------|------------|
| Men's or Women's fit Polo Shirt — available in S,M, L, XL, or XXL sizes                                         | Black                    | ? / ?         | \$30.00   | х    | =\$  |            |
|                                                                                                                 | Navy Blue                | ? / ?         | \$30.00   | Х    | = \$ |            |
| please enter size & gender (M or F) at right ->                                                                 | Royal Blue               | ? / ?         | \$30.00   | Х    | = \$ |            |
| please note:                                                                                                    | Maroon                   | ? / ?         | \$30.00   | х    | =\$  |            |
| Green is available only in Men's and Pink only in Women's.                                                      | Green                    | ? / ?         | \$30.00   | Х    | = \$ |            |
|                                                                                                                 | Red                      | ? / ?         | \$30.00   | Х    | = \$ |            |
|                                                                                                                 | Grey                     | ? / ?         | \$30.00   | х    | =\$  |            |
|                                                                                                                 | White                    | ? / ?         | \$30.00   | х    | =\$  |            |
|                                                                                                                 | Pink                     | ? / ?         | \$30.00   | Х    | = \$ |            |
| Heavy Cotton T-Shirt – S, M, L, XL, or XXL sizes please enter size & gender (M or F) at right –>                | Black                    | ? / ?         | \$22.00   | Х    | =\$  |            |
|                                                                                                                 | White                    | ? / ?         | \$22.00   | х    | =\$  |            |
| Baseball Cap choose blue, tan, black, or white                                                                  | write colour choice here |               | \$22.00   | х    | =\$  |            |
| Canvas Tote choose Convention or CAHS logo                                                                      | write logo choice here   |               | \$15.00   | х    | =\$  |            |
| Mouse Pad with Convention or CAHS logo                                                                          | write logo choice here   |               | \$13.00   | Х    | = \$ |            |
| Ceramic Coffee Mug *                                                                                            |                          |               | \$17.00   | х    | =\$  |            |
| 2018 Calendar of Aviation Art                                                                                   |                          |               | \$15.00   | х    | =\$  |            |
| Merchandise Total (Add this total to the "Shipping Total" and enter the result in the "Remittance Total" below) |                          |               |           |      |      |            |